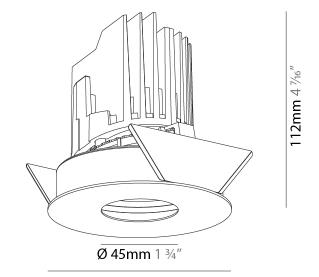

#### GENERAL s• Bid rio

| Series: Bioniq                                                                                                                                                                              |
|---------------------------------------------------------------------------------------------------------------------------------------------------------------------------------------------|
| Subseries: Bioniq Round Adjustable                                                                                                                                                          |
| Brand: Prolicht                                                                                                                                                                             |
| Division: Architectural                                                                                                                                                                     |
| Mounting Type: Recessed                                                                                                                                                                     |
| Mounting Location: Ceiling                                                                                                                                                                  |
| Subcategory: Downlight                                                                                                                                                                      |
| PHYSICAL                                                                                                                                                                                    |
| Shape: Round                                                                                                                                                                                |
| Diameter (mm): 107                                                                                                                                                                          |
| Diameter (in): $4\frac{3}{16}$                                                                                                                                                              |
| Height (mm): 112                                                                                                                                                                            |
| Height (in): 4 <sup>7</sup> / <sub>16</sub>                                                                                                                                                 |
| Ceiling Thickness (mm): 10 / 12.5 / 15                                                                                                                                                      |
| Ceiling Thickness (in): 3/8 or 1/2 or 9/16                                                                                                                                                  |
| Min. Recessing Depth (mm): 130                                                                                                                                                              |
| Min. Recessing Depth (in): 5 $\frac{1}{8}$                                                                                                                                                  |
| Light Distribution: Adjustable / Downlight                                                                                                                                                  |
| Weight (kg): 0.47                                                                                                                                                                           |
| Weight (lbs): 1.04                                                                                                                                                                          |
| Fixture Finish: SSR / BKV / CWI / CRY / HAB / UFT / ITA / RUA / FTG / MYG /<br>LOD / PUS / FRO / FUP / KIA / POP / BLS / SPG / MEY / GOH / GUM / CHC /<br>COM / ABZ / JAG / OBR / MOS / ROR |
| Fixture Material: Aluminum Die Cast                                                                                                                                                         |
| Cut-out Measurements: 98mm / 3 7/8"                                                                                                                                                         |
| ELECTRICAL                                                                                                                                                                                  |
| Lamp Type: LED (Zhaga Standard)                                                                                                                                                             |