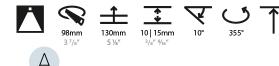

#### GENERAL s• Bid rio

| Series: Bioniq                                                                                                                                                                              |
|---------------------------------------------------------------------------------------------------------------------------------------------------------------------------------------------|
| Subseries: Bioniq Round Adjustable                                                                                                                                                          |
| Brand: Prolicht                                                                                                                                                                             |
| Division: Architectural                                                                                                                                                                     |
| Mounting Type: Recessed                                                                                                                                                                     |
| Mounting Location: Ceiling                                                                                                                                                                  |
| Subcategory: Downlight                                                                                                                                                                      |
| PHYSICAL                                                                                                                                                                                    |
| Shape: Round                                                                                                                                                                                |
| Diameter (mm): 107                                                                                                                                                                          |
| Diameter (in): $4\frac{3}{16}$                                                                                                                                                              |
| Height (mm): 112                                                                                                                                                                            |
| Height (in): 4 <sup>7</sup> / <sub>16</sub>                                                                                                                                                 |
| Ceiling Thickness (mm): 10 / 12.5 / 15                                                                                                                                                      |
| Ceiling Thickness (in): 3/8 or 1/2 or 9/16                                                                                                                                                  |
| Min. Recessing Depth (mm): 130                                                                                                                                                              |
| Min. Recessing Depth (in): 5 $\frac{1}{8}$                                                                                                                                                  |
| Light Distribution: Adjustable / Downlight                                                                                                                                                  |
| Weight (kg): 0.47                                                                                                                                                                           |
| Weight (lbs): 1.04                                                                                                                                                                          |
| Fixture Finish: SSR / BKV / CWI / CRY / HAB / UFT / ITA / RUA / FTG / MYG /<br>LOD / PUS / FRO / FUP / KIA / POP / BLS / SPG / MEY / GOH / GUM / CHC /<br>COM / ABZ / JAG / OBR / MOS / ROR |
| Fixture Material: Aluminum Die Cast                                                                                                                                                         |
| Cut-out Measurements: 98mm / 3 7/8"                                                                                                                                                         |
| ELECTRICAL                                                                                                                                                                                  |
| Lamp Type: LED (Zhaga Standard)                                                                                                                                                             |

### OPTICAL

Reflector°: 10 Adjustability: Rotational 355°; Tilt 30°