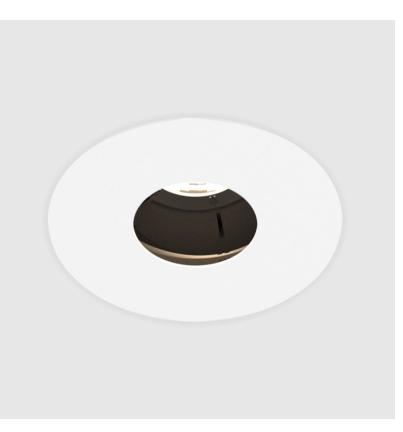

on: Recessed Housing |
| Constant Current (MA): 350        |
|                                   |

#### LED Number of LEDev 1

| Number of LEDS: 1                                  |  |
|----------------------------------------------------|--|
| Color Temperature (°K): 2700 / 3000 / 3500 / 4000  |  |
| Max. Delivered Lumen (lm): 930 / 960 / 1009 / 1030 |  |
| Nominal Lumen (lm): 1386 / 1438 / 1511 / 1542      |  |
| CRI: >90 CRI                                       |  |

#### OPTICAL

Reflector°: 20 / 40 / 60

### Adjustability: Rotational 355°; Tilt 30°

RATINGS AND CERTIFICATIONS

Certified By: Certified for North American Standards IP rating: IP20

| PROJECT   |  |  |  |
|-----------|--|--|--|
| TYPE      |  |  |  |
| SPECIFIER |  |  |  |
| QUANTITY  |  |  |  |
| DATE      |  |  |  |







Zaneen Group Inc. © 2024, T 1800-388-3382, F 416-247-9319, www.zaneen.com

Available for International specifications by adding 'INT' at the end of the existing Model #. For assistance on 'custom' specifications, contact zteam@zaneen.com.

### **BIONIQ ROUND PINHOLE RECESSED**

A37864-

| PROJECT   |  |
|-----------|--|
| ТҮРЕ      |  |
| SPECIFIER |  |
| QUANTITY  |  |
| DATE      |  |

For Color / Finish Chart & Symbology see Appendix or product page downloadable area.



Zaneen Group Inc. © 2024, T 1800-388-3382, F 416-247-9319, www.zaneen.com

Available for International specifications by adding 'INT' at the end of the existing Model #. For assistance on 'custom' specifications, contact zteam@zaneen.com.

In a constant effort to supply the best product, we reserve the right to ch