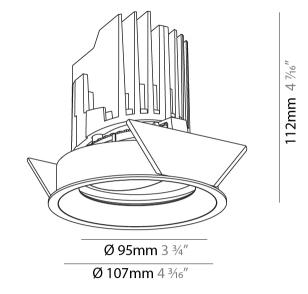

#### GENERAL s• Bid rio

| Series: Bioniq                                                                                                                                                                              |
|---------------------------------------------------------------------------------------------------------------------------------------------------------------------------------------------|
| Subseries: Bioniq Round Adjustable                                                                                                                                                          |
| Brand: Prolicht                                                                                                                                                                             |
| Division: Architectural                                                                                                                                                                     |
| Mounting Type: Recessed                                                                                                                                                                     |
| Mounting Location: Ceiling                                                                                                                                                                  |
| Subcategory: Downlight                                                                                                                                                                      |
| PHYSICAL                                                                                                                                                                                    |
| Shape: Round                                                                                                                                                                                |
| Diameter (mm): 107                                                                                                                                                                          |
| Diameter (in): $4\frac{3}{16}$                                                                                                                                                              |
| Height (mm): 112                                                                                                                                                                            |
| Height (in): 4 <sup>7</sup> / <sub>16</sub>                                                                                                                                                 |
| Ceiling Thickness (mm): 10 / 12.5 / 15                                                                                                                                                      |
| Ceiling Thickness (in): 3/8 or 1/2 or 9/16                                                                                                                                                  |
| Min. Recessing Depth (mm): 130                                                                                                                                                              |
| Min. Recessing Depth (in): 5 $\frac{1}{8}$                                                                                                                                                  |
| Light Distribution: Adjustable / Downlight                                                                                                                                                  |
| Weight (kg): 0.47                                                                                                                                                                           |
| Weight (lbs): 1.04                                                                                                                                                                          |
| Fixture Finish: SSR / BKV / CWI / CRY / HAB / UFT / ITA / RUA / FTG / MYG /<br>LOD / PUS / FRO / FUP / KIA / POP / BLS / SPG / MEY / GOH / GUM / CHC /<br>COM / ABZ / JAG / OBR / MOS / ROR |
| Fixture Material: Aluminum Die Cast                                                                                                                                                         |
| Cut-out Measurements: 98mm / 3 7/8"                                                                                                                                                         |
| ELECTRICAL                                                                                                                                                                                  |
| Lamp Type: LED (Zhaga Standard)                                                                                                                                                             |