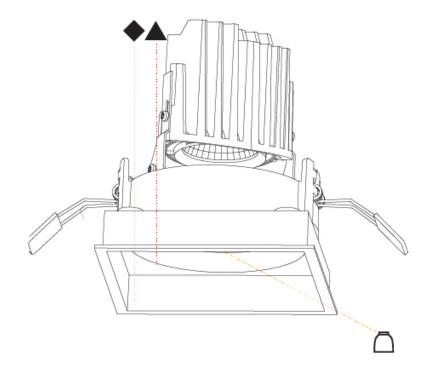

#### GENERAL s• Bid rio

| Series: Bioniq                                                                                                                                                                              |
|---------------------------------------------------------------------------------------------------------------------------------------------------------------------------------------------|
| Subseries: Bioniq Round Adjustable                                                                                                                                                          |
| Brand: Prolicht                                                                                                                                                                             |
| Division: Architectural                                                                                                                                                                     |
| Mounting Type: Recessed                                                                                                                                                                     |
| Mounting Location: Ceiling                                                                                                                                                                  |
| Subcategory: Downlight                                                                                                                                                                      |
| PHYSICAL                                                                                                                                                                                    |
| Shape: Round                                                                                                                                                                                |
| Diameter (mm): 107                                                                                                                                                                          |
| Diameter (in): $4\frac{3}{16}$                                                                                                                                                              |
| Height (mm): 112                                                                                                                                                                            |
| Height (in): 4 <sup>7</sup> / <sub>16</sub>                                                                                                                                                 |
| Ceiling Thickness (mm): 10 / 12.5 / 15                                                                                                                                                      |
| Ceiling Thickness (in): 3/8 or 1/2 or 9/16                                                                                                                                                  |
| Min. Recessing Depth (mm): 130                                                                                                                                                              |
| Min. Recessing Depth (in): 5 $\frac{1}{8}$                                                                                                                                                  |
| Light Distribution: Adjustable / Downlight                                                                                                                                                  |
| Weight (kg): 0.47                                                                                                                                                                           |
| Weight (lbs): 1.04                                                                                                                                                                          |
| Fixture Finish: SSR / BKV / CWI / CRY / HAB / UFT / ITA / RUA / FTG / MYG /<br>LOD / PUS / FRO / FUP / KIA / POP / BLS / SPG / MEY / GOH / GUM / CHC /<br>COM / ABZ / JAG / OBR / MOS / ROR |
| Fixture Material: Aluminum Die Cast                                                                                                                                                         |
| Cut-out Measurements: 98mm / 3 7/8"                                                                                                                                                         |
| ELECTRICAL                                                                                                                                                                                  |
| Lamp Type: LED (Zhaga Standard)                                                                                                                                                             |