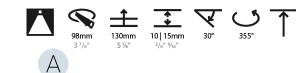

#### GENERAL s• Bid rio

| Series: Bioniq                                                                                                                                                                              |
|---------------------------------------------------------------------------------------------------------------------------------------------------------------------------------------------|
| Subseries: Bioniq Round Adjustable                                                                                                                                                          |
| Brand: Prolicht                                                                                                                                                                             |
| Division: Architectural                                                                                                                                                                     |
| Mounting Type: Recessed                                                                                                                                                                     |
| Mounting Location: Ceiling                                                                                                                                                                  |
| Subcategory: Downlight                                                                                                                                                                      |
| PHYSICAL                                                                                                                                                                                    |
| Shape: Round                                                                                                                                                                                |
| Diameter (mm): 107                                                                                                                                                                          |
| Diameter (in): $4\frac{3}{16}$                                                                                                                                                              |
| Height (mm): 112                                                                                                                                                                            |
| Height (in): 4 <sup>7</sup> / <sub>16</sub>                                                                                                                                                 |
| Ceiling Thickness (mm): 10 / 12.5 / 15                                                                                                                                                      |
| Ceiling Thickness (in): 3/8 or 1/2 or 9/16                                                                                                                                                  |
| Min. Recessing Depth (mm): 130                                                                                                                                                              |
| Min. Recessing Depth (in): 5 $\frac{1}{8}$                                                                                                                                                  |
| Light Distribution: Adjustable / Downlight                                                                                                                                                  |
| Weight (kg): 0.47                                                                                                                                                                           |
| Weight (lbs): 1.04                                                                                                                                                                          |
| Fixture Finish: SSR / BKV / CWI / CRY / HAB / UFT / ITA / RUA / FTG / MYG /<br>LOD / PUS / FRO / FUP / KIA / POP / BLS / SPG / MEY / GOH / GUM / CHC /<br>COM / ABZ / JAG / OBR / MOS / ROR |
| Fixture Material: Aluminum Die Cast                                                                                                                                                         |
| Cut-out Measurements: 98mm / 3 7/8"                                                                                                                                                         |
| ELECTRICAL                                                                                                                                                                                  |
| Lamp Type: LED (Zhaga Standard)                                                                                                                                                             |

### OPTICAL

Reflector°: 10 Adjustability: Rotational 355°; Tilt 30°