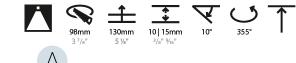

#### GENERAL s• Bid rio

| Series: Bioniq                                                                                                                                                                              |
|---------------------------------------------------------------------------------------------------------------------------------------------------------------------------------------------|
| Subseries: Bioniq Round Adjustable                                                                                                                                                          |
| Brand: Prolicht                                                                                                                                                                             |
| Division: Architectural                                                                                                                                                                     |
| Mounting Type: Recessed                                                                                                                                                                     |
| Mounting Location: Ceiling                                                                                                                                                                  |
| Subcategory: Downlight                                                                                                                                                                      |
| PHYSICAL                                                                                                                                                                                    |
| Shape: Round                                                                                                                                                                                |
| Diameter (mm): 107                                                                                                                                                                          |
| Diameter (in): $4\frac{3}{16}$                                                                                                                                                              |
| Height (mm): 112                                                                                                                                                                            |
| Height (in): 4 <sup>7</sup> / <sub>16</sub>                                                                                                                                                 |
| Ceiling Thickness (mm): 10 / 12.5 / 15                                                                                                                                                      |
| Ceiling Thickness (in): 3/8 or 1/2 or 9/16                                                                                                                                                  |
| Min. Recessing Depth (mm): 130                                                                                                                                                              |
| Min. Recessing Depth (in): 5 $\frac{1}{8}$                                                                                                                                                  |
| Light Distribution: Adjustable / Downlight                                                                                                                                                  |
| Weight (kg): 0.47                                                                                                                                                                           |
| Weight (lbs): 1.04                                                                                                                                                                          |
| Fixture Finish: SSR / BKV / CWI / CRY / HAB / UFT / ITA / RUA / FTG / MYG /<br>LOD / PUS / FRO / FUP / KIA / POP / BLS / SPG / MEY / GOH / GUM / CHC /<br>COM / ABZ / JAG / OBR / MOS / ROR |
| Fixture Material: Aluminum Die Cast                                                                                                                                                         |
| Cut-out Measurements: 98mm / 3 7/8"                                                                                                                                                         |
| ELECTRICAL                                                                                                                                                                                  |
| Lamp Type: LED (Zhaga Standard)                                                                                                                                                             |

### OPTICAL

Reflector°: 10 Adjustability: Rotational 355°; Tilt 30°