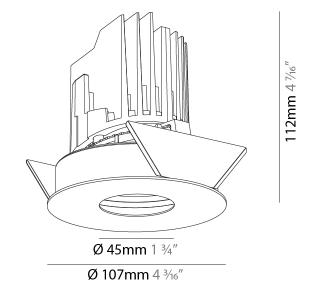

#### GENERAL s• Bid rio

| Series: Bioniq                                                                                                                                                                              |
|---------------------------------------------------------------------------------------------------------------------------------------------------------------------------------------------|
| Subseries: Bioniq Round Adjustable                                                                                                                                                          |
| Brand: Prolicht                                                                                                                                                                             |
| Division: Architectural                                                                                                                                                                     |
| Mounting Type: Recessed                                                                                                                                                                     |
| Mounting Location: Ceiling                                                                                                                                                                  |
| Subcategory: Downlight                                                                                                                                                                      |
| PHYSICAL                                                                                                                                                                                    |
| Shape: Round                                                                                                                                                                                |
| Diameter (mm): 107                                                                                                                                                                          |
| Diameter (in): $4\frac{3}{16}$                                                                                                                                                              |
| Height (mm): 112                                                                                                                                                                            |
| Height (in): 4 <sup>7</sup> / <sub>16</sub>                                                                                                                                                 |
| Ceiling Thickness (mm): 10 / 12.5 / 15                                                                                                                                                      |
| Ceiling Thickness (in): 3/8 or 1/2 or 9/16                                                                                                                                                  |
| Min. Recessing Depth (mm): 130                                                                                                                                                              |
| Min. Recessing Depth (in): 5 $\frac{1}{8}$                                                                                                                                                  |
| Light Distribution: Adjustable / Downlight                                                                                                                                                  |
| Weight (kg): 0.47                                                                                                                                                                           |
| Weight (lbs): 1.04                                                                                                                                                                          |
| Fixture Finish: SSR / BKV / CWI / CRY / HAB / UFT / ITA / RUA / FTG / MYG /<br>LOD / PUS / FRO / FUP / KIA / POP / BLS / SPG / MEY / GOH / GUM / CHC /<br>COM / ABZ / JAG / OBR / MOS / ROR |
| Fixture Material: Aluminum Die Cast                                                                                                                                                         |
| Cut-out Measurements: 98mm / 3 7/8"                                                                                                                                                         |
| ELECTRICAL                                                                                                                                                                                  |
| Lamp Type: LED (Zhaga Standard)                                                                                                                                                             |