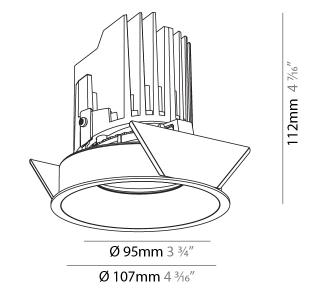

#### GENERAL s• Bid rio

| Series: Bioniq                                                                                                                                                                              |
|---------------------------------------------------------------------------------------------------------------------------------------------------------------------------------------------|
| Subseries: Bioniq Round Adjustable                                                                                                                                                          |
| Brand: Prolicht                                                                                                                                                                             |
| Division: Architectural                                                                                                                                                                     |
| Mounting Type: Recessed                                                                                                                                                                     |
| Mounting Location: Ceiling                                                                                                                                                                  |
| Subcategory: Downlight                                                                                                                                                                      |
| PHYSICAL                                                                                                                                                                                    |
| Shape: Round                                                                                                                                                                                |
| Diameter (mm): 107                                                                                                                                                                          |
| Diameter (in): $4\frac{3}{16}$                                                                                                                                                              |
| Height (mm): 112                                                                                                                                                                            |
| Height (in): 4 <sup>7</sup> / <sub>16</sub>                                                                                                                                                 |
| Ceiling Thickness (mm): 10 / 12.5 / 15                                                                                                                                                      |
| Ceiling Thickness (in): 3/8 or 1/2 or 9/16                                                                                                                                                  |
| Min. Recessing Depth (mm): 130                                                                                                                                                              |
| Min. Recessing Depth (in): 5 $\frac{1}{8}$                                                                                                                                                  |
| Light Distribution: Adjustable / Downlight                                                                                                                                                  |
| Weight (kg): 0.47                                                                                                                                                                           |
| Weight (lbs): 1.04                                                                                                                                                                          |
| Fixture Finish: SSR / BKV / CWI / CRY / HAB / UFT / ITA / RUA / FTG / MYG /<br>LOD / PUS / FRO / FUP / KIA / POP / BLS / SPG / MEY / GOH / GUM / CHC /<br>COM / ABZ / JAG / OBR / MOS / ROR |
| Fixture Material: Aluminum Die Cast                                                                                                                                                         |
| Cut-out Measurements: 98mm / 3 7/8"                                                                                                                                                         |
| ELECTRICAL                                                                                                                                                                                  |
| Lamp Type: LED (Zhaga Standard)                                                                                                                                                             |

### OPTICAL

Reflector°: 10 Adjustability: Rotational 355°; Tilt 30°