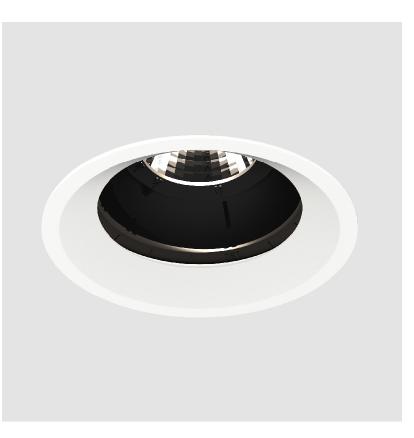

#### GENERAL s• Bid rio

| Series: Bioniq                                                                                                                                                                              |
|---------------------------------------------------------------------------------------------------------------------------------------------------------------------------------------------|
| Subseries: Bioniq Round Adjustable                                                                                                                                                          |
| Brand: Prolicht                                                                                                                                                                             |
| Division: Architectural                                                                                                                                                                     |
| Mounting Type: Recessed                                                                                                                                                                     |
| Mounting Location: Ceiling                                                                                                                                                                  |
| Subcategory: Downlight                                                                                                                                                                      |
| PHYSICAL                                                                                                                                                                                    |
| Shape: Round                                                                                                                                                                                |
| Diameter (mm): 107                                                                                                                                                                          |
| Diameter (in): $4\frac{3}{16}$                                                                                                                                                              |
| Height (mm): 112                                                                                                                                                                            |
| Height (in): 4 <sup>7</sup> / <sub>16</sub>                                                                                                                                                 |
| Ceiling Thickness (mm): 10 / 12.5 / 15                                                                                                                                                      |
| Ceiling Thickness (in): 3/8 or 1/2 or 9/16                                                                                                                                                  |
| Min. Recessing Depth (mm): 130                                                                                                                                                              |
| Min. Recessing Depth (in): 5 $\frac{1}{8}$                                                                                                                                                  |
| Light Distribution: Adjustable / Downlight                                                                                                                                                  |
| Weight (kg): 0.47                                                                                                                                                                           |
| Weight (lbs): 1.04                                                                                                                                                                          |
| Fixture Finish: SSR / BKV / CWI / CRY / HAB / UFT / ITA / RUA / FTG / MYG /<br>LOD / PUS / FRO / FUP / KIA / POP / BLS / SPG / MEY / GOH / GUM / CHC /<br>COM / ABZ / JAG / OBR / MOS / ROR |
| Fixture Material: Aluminum Die Cast                                                                                                                                                         |
| Cut-out Measurements: 98mm / 3 7/8"                                                                                                                                                         |
| ELECTRICAL                                                                                                                                                                                  |
| Lamp Type: LED (Zhaga Standard)                                                                                                                                                             |