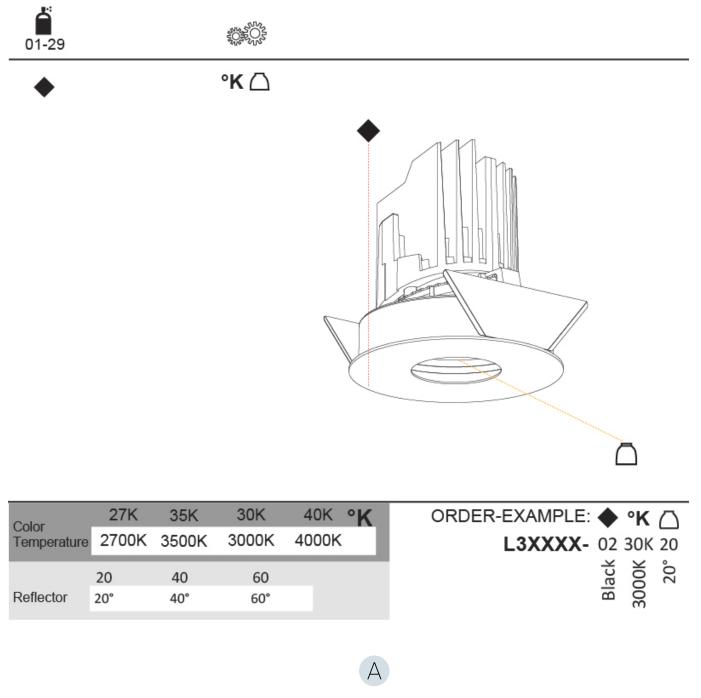

#### A35224-

Color Finishes base number Temperature (Diamond)

1. To build a product code in our configurator select the specify button on the base model # product page

2. To build a manual product code on this datasheet choose from the options listed below in blue font and add the suffix to the base model #

#### LED

| Color Temperature (°K): 2700 / 3000 / 3500 / 4000  |
|----------------------------------------------------|
| Max. Delivered Lumen (lm): 850 / 950 / 1019 / 1040 |
| Nominal Lumen (lm): 960 / 1070 / 1156 / 1180       |
| CRI: >90 CRI                                       |
| Efficiency (%): 0.885                              |
| Lamp Life (hrs): 50000                             |
|                                                    |

### OPTICAL

Reflector°: 10 Adjustability: Rotational 355°; Tilt 30°