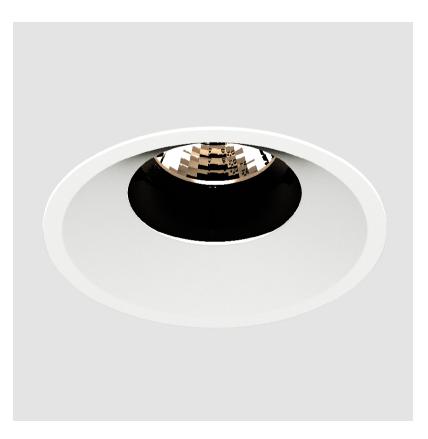

#### GENERAL s• Bid rio

| Series: Bioniq                                                                                                                                                                              |
|---------------------------------------------------------------------------------------------------------------------------------------------------------------------------------------------|
| Subseries: Bioniq Round Adjustable                                                                                                                                                          |
| Brand: Prolicht                                                                                                                                                                             |
| Division: Architectural                                                                                                                                                                     |
| Mounting Type: Recessed                                                                                                                                                                     |
| Mounting Location: Ceiling                                                                                                                                                                  |
| Subcategory: Downlight                                                                                                                                                                      |
| PHYSICAL                                                                                                                                                                                    |
| Shape: Round                                                                                                                                                                                |
| Diameter (mm): 107                                                                                                                                                                          |
| Diameter (in): $4\frac{3}{16}$                                                                                                                                                              |
| Height (mm): 112                                                                                                                                                                            |
| Height (in): 4 <sup>7</sup> / <sub>16</sub>                                                                                                                                                 |
| Ceiling Thickness (mm): 10 / 12.5 / 15                                                                                                                                                      |
| Ceiling Thickness (in): 3/8 or 1/2 or 9/16                                                                                                                                                  |
| Min. Recessing Depth (mm): 130                                                                                                                                                              |
| Min. Recessing Depth (in): 5 $\frac{1}{8}$                                                                                                                                                  |
| Light Distribution: Adjustable / Downlight                                                                                                                                                  |
| Weight (kg): 0.47                                                                                                                                                                           |
| Weight (lbs): 1.04                                                                                                                                                                          |
| Fixture Finish: SSR / BKV / CWI / CRY / HAB / UFT / ITA / RUA / FTG / MYG /<br>LOD / PUS / FRO / FUP / KIA / POP / BLS / SPG / MEY / GOH / GUM / CHC /<br>COM / ABZ / JAG / OBR / MOS / ROR |
| Fixture Material: Aluminum Die Cast                                                                                                                                                         |
| Cut-out Measurements: 98mm / 3 7/8"                                                                                                                                                         |
| ELECTRICAL                                                                                                                                                                                  |
| Lamp Type: LED (Zhaga Standard)                                                                                                                                                             |

### OPTICAL

Reflector°: 10 Adjustability: Rotational 355°; Tilt 30°