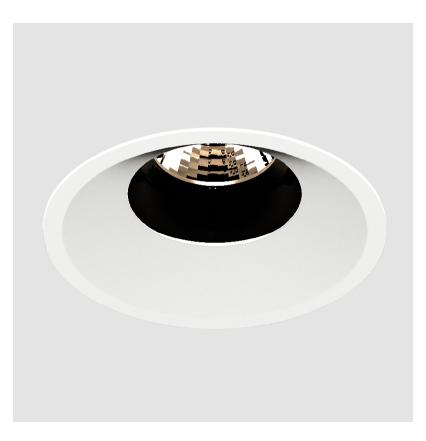

#### GENERAL

| eries: Bioniq ubseries: Bioniq Round Adjustable trand: Prolicht vivision: Architectural Aounting Type: Recessed Aounting Location: Ceiling ubcategory: Downlight VHYSICAL whape: Round viameter (mm): 107 viameter (in): 4 $\frac{3}{16}$                                                                                                                                                                                                                                                                                                                                                                                                                                                                                                                                                                                                                                                                                                                                                                                                                                                                                                                                                                                                                                                                                                                                                                                                                                                                                                                                                                                                                                                                                                                                                                                                                                                                                                                                                                                                                                                      |
|------------------------------------------------------------------------------------------------------------------------------------------------------------------------------------------------------------------------------------------------------------------------------------------------------------------------------------------------------------------------------------------------------------------------------------------------------------------------------------------------------------------------------------------------------------------------------------------------------------------------------------------------------------------------------------------------------------------------------------------------------------------------------------------------------------------------------------------------------------------------------------------------------------------------------------------------------------------------------------------------------------------------------------------------------------------------------------------------------------------------------------------------------------------------------------------------------------------------------------------------------------------------------------------------------------------------------------------------------------------------------------------------------------------------------------------------------------------------------------------------------------------------------------------------------------------------------------------------------------------------------------------------------------------------------------------------------------------------------------------------------------------------------------------------------------------------------------------------------------------------------------------------------------------------------------------------------------------------------------------------------------------------------------------------------------------------------------------------|
| brand: Prolicht<br>bivision: Architectural<br>founting Type: Recessed<br>founting Location: Ceiling<br>ubcategory: Downlight<br><b>PHYSICAL</b><br>biameter (mm): 107<br>biameter (in): $4^{3}/_{16}$                                                                                                                                                                                                                                                                                                                                                                                                                                                                                                                                                                                                                                                                                                                                                                                                                                                                                                                                                                                                                                                                                                                                                                                                                                                                                                                                                                                                                                                                                                                                                                                                                                                                                                                                                                                                                                                                                          |
| Non-Nick Product Produ |
| Aounting Type: Recessed<br>Aounting Location: Ceiling<br>Jubcategory: Downlight<br>PHYSICAL<br>Johape: Round<br>Diameter (mm): 107<br>Diameter (in): 4 $\frac{3}{2}_{16}$                                                                                                                                                                                                                                                                                                                                                                                                                                                                                                                                                                                                                                                                                                                                                                                                                                                                                                                                                                                                                                                                                                                                                                                                                                                                                                                                                                                                                                                                                                                                                                                                                                                                                                                                                                                                                                                                                                                      |
| Hounting Location: Ceiling         ubcategory: Downlight         PHYSICAL         whape: Round         viameter (mm): 107         viameter (in): 4 $\frac{2}{16}$                                                                                                                                                                                                                                                                                                                                                                                                                                                                                                                                                                                                                                                                                                                                                                                                                                                                                                                                                                                                                                                                                                                                                                                                                                                                                                                                                                                                                                                                                                                                                                                                                                                                                                                                                                                                                                                                                                                              |
| ubcategory: Downlight         PHYSICAL         shape: Round         viameter (mm): 107         viameter (in): $4^{3}/_{16}$                                                                                                                                                                                                                                                                                                                                                                                                                                                                                                                                                                                                                                                                                                                                                                                                                                                                                                                                                                                                                                                                                                                                                                                                                                                                                                                                                                                                                                                                                                                                                                                                                                                                                                                                                                                                                                                                                                                                                                    |
| <b>HYSICAL</b> shape: Round         viameter (mm): 107         viameter (in): $4^{\frac{3}{2}}_{16}$                                                                                                                                                                                                                                                                                                                                                                                                                                                                                                                                                                                                                                                                                                                                                                                                                                                                                                                                                                                                                                                                                                                                                                                                                                                                                                                                                                                                                                                                                                                                                                                                                                                                                                                                                                                                                                                                                                                                                                                           |
| hape: Round<br>Diameter (mm): 107<br>Diameter (in): $4\frac{2}{1_{16}}$                                                                                                                                                                                                                                                                                                                                                                                                                                                                                                                                                                                                                                                                                                                                                                                                                                                                                                                                                                                                                                                                                                                                                                                                                                                                                                                                                                                                                                                                                                                                                                                                                                                                                                                                                                                                                                                                                                                                                                                                                        |
| piameter (mm): 107<br>Diameter (in): $4^{3}$ / <sub>16</sub>                                                                                                                                                                                                                                                                                                                                                                                                                                                                                                                                                                                                                                                                                                                                                                                                                                                                                                                                                                                                                                                                                                                                                                                                                                                                                                                                                                                                                                                                                                                                                                                                                                                                                                                                                                                                                                                                                                                                                                                                                                   |
| biameter (in): 4 <sup>3</sup> / <sub>16</sub>                                                                                                                                                                                                                                                                                                                                                                                                                                                                                                                                                                                                                                                                                                                                                                                                                                                                                                                                                                                                                                                                                                                                                                                                                                                                                                                                                                                                                                                                                                                                                                                                                                                                                                                                                                                                                                                                                                                                                                                                                                                  |
|                                                                                                                                                                                                                                                                                                                                                                                                                                                                                                                                                                                                                                                                                                                                                                                                                                                                                                                                                                                                                                                                                                                                                                                                                                                                                                                                                                                                                                                                                                                                                                                                                                                                                                                                                                                                                                                                                                                                                                                                                                                                                                |
| laight (mana), 112                                                                                                                                                                                                                                                                                                                                                                                                                                                                                                                                                                                                                                                                                                                                                                                                                                                                                                                                                                                                                                                                                                                                                                                                                                                                                                                                                                                                                                                                                                                                                                                                                                                                                                                                                                                                                                                                                                                                                                                                                                                                             |
| leight (mm): 112                                                                                                                                                                                                                                                                                                                                                                                                                                                                                                                                                                                                                                                                                                                                                                                                                                                                                                                                                                                                                                                                                                                                                                                                                                                                                                                                                                                                                                                                                                                                                                                                                                                                                                                                                                                                                                                                                                                                                                                                                                                                               |
| leight (in): 4 <sup>7</sup> / <sub>16</sub>                                                                                                                                                                                                                                                                                                                                                                                                                                                                                                                                                                                                                                                                                                                                                                                                                                                                                                                                                                                                                                                                                                                                                                                                                                                                                                                                                                                                                                                                                                                                                                                                                                                                                                                                                                                                                                                                                                                                                                                                                                                    |
| eiling Thickness (mm): 10 / 12.5 / 15                                                                                                                                                                                                                                                                                                                                                                                                                                                                                                                                                                                                                                                                                                                                                                                                                                                                                                                                                                                                                                                                                                                                                                                                                                                                                                                                                                                                                                                                                                                                                                                                                                                                                                                                                                                                                                                                                                                                                                                                                                                          |
| eiling Thickness (in): 3/8 or 1/2 or 9/16                                                                                                                                                                                                                                                                                                                                                                                                                                                                                                                                                                                                                                                                                                                                                                                                                                                                                                                                                                                                                                                                                                                                                                                                                                                                                                                                                                                                                                                                                                                                                                                                                                                                                                                                                                                                                                                                                                                                                                                                                                                      |
| 1in. Recessing Depth (mm): 130                                                                                                                                                                                                                                                                                                                                                                                                                                                                                                                                                                                                                                                                                                                                                                                                                                                                                                                                                                                                                                                                                                                                                                                                                                                                                                                                                                                                                                                                                                                                                                                                                                                                                                                                                                                                                                                                                                                                                                                                                                                                 |
| Iin. Recessing Depth (in): 5 1/8                                                                                                                                                                                                                                                                                                                                                                                                                                                                                                                                                                                                                                                                                                                                                                                                                                                                                                                                                                                                                                                                                                                                                                                                                                                                                                                                                                                                                                                                                                                                                                                                                                                                                                                                                                                                                                                                                                                                                                                                                                                               |
| ight Distribution: Adjustable / Downlight                                                                                                                                                                                                                                                                                                                                                                                                                                                                                                                                                                                                                                                                                                                                                                                                                                                                                                                                                                                                                                                                                                                                                                                                                                                                                                                                                                                                                                                                                                                                                                                                                                                                                                                                                                                                                                                                                                                                                                                                                                                      |
| Veight (kg): 0.47                                                                                                                                                                                                                                                                                                                                                                                                                                                                                                                                                                                                                                                                                                                                                                                                                                                                                                                                                                                                                                                                                                                                                                                                                                                                                                                                                                                                                                                                                                                                                                                                                                                                                                                                                                                                                                                                                                                                                                                                                                                                              |
| Veight (lbs): 1.04                                                                                                                                                                                                                                                                                                                                                                                                                                                                                                                                                                                                                                                                                                                                                                                                                                                                                                                                                                                                                                                                                                                                                                                                                                                                                                                                                                                                                                                                                                                                                                                                                                                                                                                                                                                                                                                                                                                                                                                                                                                                             |
| ixture Finish: SSR / BKV / CWI / CRY / HAB / UFT / ITA / RUA / FTG / MYG /                                                                                                                                                                                                                                                                                                                                                                                                                                                                                                                                                                                                                                                                                                                                                                                                                                                                                                                                                                                                                                                                                                                                                                                                                                                                                                                                                                                                                                                                                                                                                                                                                                                                                                                                                                                                                                                                                                                                                                                                                     |
| OD / PUS / FRO / FUP / KIA / POP / BLS / SPG / MEY / GOH / GUM / CHC /                                                                                                                                                                                                                                                                                                                                                                                                                                                                                                                                                                                                                                                                                                                                                                                                                                                                                                                                                                                                                                                                                                                                                                                                                                                                                                                                                                                                                                                                                                                                                                                                                                                                                                                                                                                                                                                                                                                                                                                                                         |
| OM / ABZ / JAG / OBR / MOS / ROR                                                                                                                                                                                                                                                                                                                                                                                                                                                                                                                                                                                                                                                                                                                                                                                                                                                                                                                                                                                                                                                                                                                                                                                                                                                                                                                                                                                                                                                                                                                                                                                                                                                                                                                                                                                                                                                                                                                                                                                                                                                               |
| ixture Material: Aluminum Die Cast                                                                                                                                                                                                                                                                                                                                                                                                                                                                                                                                                                                                                                                                                                                                                                                                                                                                                                                                                                                                                                                                                                                                                                                                                                                                                                                                                                                                                                                                                                                                                                                                                                                                                                                                                                                                                                                                                                                                                                                                                                                             |
| ut-out Measurements: 98mm / 3 7/8"                                                                                                                                                                                                                                                                                                                                                                                                                                                                                                                                                                                                                                                                                                                                                                                                                                                                                                                                                                                                                                                                                                                                                                                                                                                                                                                                                                                                                                                                                                                                                                                                                                                                                                                                                                                                                                                                                                                                                                                                                                                             |
| LECTRICAL                                                                                                                                                                                                                                                                                                                                                                                                                                                                                                                                                                                                                                                                                                                                                                                                                                                                                                                                                                                                                                                                                                                                                                                                                                                                                                                                                                                                                                                                                                                                                                                                                                                                                                                                                                                                                                                                                                                                                                                                                                                                                      |

#### OPTICAL

| Reflector°: 10                           |
|------------------------------------------|
| Optic°: Lens Pack - No Lens              |
| Adjustability: Rotational 355°; Tilt 30° |