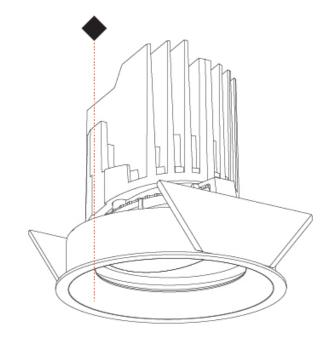

### OPTICAL

Reflector°: 10 Adjustability: Rotational 355°; Tilt 30°

#### OPTICAL

| Reflector°: 10                           |
|------------------------------------------|
| Optic°: Lens Pack - No Lens              |
| Adjustability: Rotational 355°; Tilt 30° |