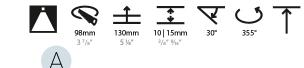

#### GENERAL s• Bid rio

| Series: Bioniq                                                                                                                                                                              |
|---------------------------------------------------------------------------------------------------------------------------------------------------------------------------------------------|
| Subseries: Bioniq Round Adjustable                                                                                                                                                          |
| Brand: Prolicht                                                                                                                                                                             |
| Division: Architectural                                                                                                                                                                     |
| Mounting Type: Recessed                                                                                                                                                                     |
| Mounting Location: Ceiling                                                                                                                                                                  |
| Subcategory: Downlight                                                                                                                                                                      |
| PHYSICAL                                                                                                                                                                                    |
| Shape: Round                                                                                                                                                                                |
| Diameter (mm): 107                                                                                                                                                                          |
| Diameter (in): $4\frac{3}{16}$                                                                                                                                                              |
| Height (mm): 112                                                                                                                                                                            |
| Height (in): 4 <sup>7</sup> / <sub>16</sub>                                                                                                                                                 |
| Ceiling Thickness (mm): 10 / 12.5 / 15                                                                                                                                                      |
| Ceiling Thickness (in): 3/8 or 1/2 or 9/16                                                                                                                                                  |
| Min. Recessing Depth (mm): 130                                                                                                                                                              |
| Min. Recessing Depth (in): 5 $\frac{1}{8}$                                                                                                                                                  |
| Light Distribution: Adjustable / Downlight                                                                                                                                                  |
| Weight (kg): 0.47                                                                                                                                                                           |
| Weight (lbs): 1.04                                                                                                                                                                          |
| Fixture Finish: SSR / BKV / CWI / CRY / HAB / UFT / ITA / RUA / FTG / MYG /<br>LOD / PUS / FRO / FUP / KIA / POP / BLS / SPG / MEY / GOH / GUM / CHC /<br>COM / ABZ / JAG / OBR / MOS / ROR |
| Fixture Material: Aluminum Die Cast                                                                                                                                                         |
| Cut-out Measurements: 98mm / 3 7/8"                                                                                                                                                         |
| ELECTRICAL                                                                                                                                                                                  |
| Lamp Type: LED (Zhaga Standard)                                                                                                                                                             |

### OPTICAL

Reflector°: 10 Adjustability: Rotational 355°; Tilt 30°

#### GENERAL

| eries: Bioniq ubseries: Bioniq Round Adjustable trand: Prolicht vivision: Architectural Aounting Type: Recessed Aounting Location: Ceiling ubcategory: Downlight VHYSICAL whape: Round viameter (mm): 107 viameter (in): 4 $\frac{3}{16}$                                                                                                                                                                                                                                                                                                                                                                                                                                                                                                                                                                                                                                                                                                                                                                                                                                                                                                                                                                                                                                                                                                                                                                                                                                                                                                                                                                                                                                                                                                                                                                                                                                                                                                                                                                                                                                                      |
|------------------------------------------------------------------------------------------------------------------------------------------------------------------------------------------------------------------------------------------------------------------------------------------------------------------------------------------------------------------------------------------------------------------------------------------------------------------------------------------------------------------------------------------------------------------------------------------------------------------------------------------------------------------------------------------------------------------------------------------------------------------------------------------------------------------------------------------------------------------------------------------------------------------------------------------------------------------------------------------------------------------------------------------------------------------------------------------------------------------------------------------------------------------------------------------------------------------------------------------------------------------------------------------------------------------------------------------------------------------------------------------------------------------------------------------------------------------------------------------------------------------------------------------------------------------------------------------------------------------------------------------------------------------------------------------------------------------------------------------------------------------------------------------------------------------------------------------------------------------------------------------------------------------------------------------------------------------------------------------------------------------------------------------------------------------------------------------------|
| brand: Prolicht<br>bivision: Architectural<br>founting Type: Recessed<br>founting Location: Ceiling<br>ubcategory: Downlight<br><b>PHYSICAL</b><br>biameter (mm): 107<br>biameter (in): $4^{3}/_{16}$                                                                                                                                                                                                                                                                                                                                                                                                                                                                                                                                                                                                                                                                                                                                                                                                                                                                                                                                                                                                                                                                                                                                                                                                                                                                                                                                                                                                                                                                                                                                                                                                                                                                                                                                                                                                                                                                                          |
| Non-Nick Product Produ |
| Aounting Type: Recessed<br>Aounting Location: Ceiling<br>Jubcategory: Downlight<br>PHYSICAL<br>Johape: Round<br>Diameter (mm): 107<br>Diameter (in): 4 $\frac{3}{2}_{16}$                                                                                                                                                                                                                                                                                                                                                                                                                                                                                                                                                                                                                                                                                                                                                                                                                                                                                                                                                                                                                                                                                                                                                                                                                                                                                                                                                                                                                                                                                                                                                                                                                                                                                                                                                                                                                                                                                                                      |
| Hounting Location: Ceiling         ubcategory: Downlight         PHYSICAL         whape: Round         viameter (mm): 107         viameter (in): 4 $\frac{2}{16}$                                                                                                                                                                                                                                                                                                                                                                                                                                                                                                                                                                                                                                                                                                                                                                                                                                                                                                                                                                                                                                                                                                                                                                                                                                                                                                                                                                                                                                                                                                                                                                                                                                                                                                                                                                                                                                                                                                                              |
| ubcategory: Downlight         PHYSICAL         shape: Round         viameter (mm): 107         viameter (in): $4^{3}/_{16}$                                                                                                                                                                                                                                                                                                                                                                                                                                                                                                                                                                                                                                                                                                                                                                                                                                                                                                                                                                                                                                                                                                                                                                                                                                                                                                                                                                                                                                                                                                                                                                                                                                                                                                                                                                                                                                                                                                                                                                    |
| <b>HYSICAL</b> shape: Round         viameter (mm): 107         viameter (in): $4^{\frac{3}{2}}_{16}$                                                                                                                                                                                                                                                                                                                                                                                                                                                                                                                                                                                                                                                                                                                                                                                                                                                                                                                                                                                                                                                                                                                                                                                                                                                                                                                                                                                                                                                                                                                                                                                                                                                                                                                                                                                                                                                                                                                                                                                           |
| hape: Round<br>Diameter (mm): 107<br>Diameter (in): $4\frac{2}{1_{16}}$                                                                                                                                                                                                                                                                                                                                                                                                                                                                                                                                                                                                                                                                                                                                                                                                                                                                                                                                                                                                                                                                                                                                                                                                                                                                                                                                                                                                                                                                                                                                                                                                                                                                                                                                                                                                                                                                                                                                                                                                                        |
| piameter (mm): 107<br>Diameter (in): $4^{3}$ / <sub>16</sub>                                                                                                                                                                                                                                                                                                                                                                                                                                                                                                                                                                                                                                                                                                                                                                                                                                                                                                                                                                                                                                                                                                                                                                                                                                                                                                                                                                                                                                                                                                                                                                                                                                                                                                                                                                                                                                                                                                                                                                                                                                   |
| biameter (in): 4 <sup>3</sup> / <sub>16</sub>                                                                                                                                                                                                                                                                                                                                                                                                                                                                                                                                                                                                                                                                                                                                                                                                                                                                                                                                                                                                                                                                                                                                                                                                                                                                                                                                                                                                                                                                                                                                                                                                                                                                                                                                                                                                                                                                                                                                                                                                                                                  |
|                                                                                                                                                                                                                                                                                                                                                                                                                                                                                                                                                                                                                                                                                                                                                                                                                                                                                                                                                                                                                                                                                                                                                                                                                                                                                                                                                                                                                                                                                                                                                                                                                                                                                                                                                                                                                                                                                                                                                                                                                                                                                                |
| laight (mana), 112                                                                                                                                                                                                                                                                                                                                                                                                                                                                                                                                                                                                                                                                                                                                                                                                                                                                                                                                                                                                                                                                                                                                                                                                                                                                                                                                                                                                                                                                                                                                                                                                                                                                                                                                                                                                                                                                                                                                                                                                                                                                             |
| leight (mm): 112                                                                                                                                                                                                                                                                                                                                                                                                                                                                                                                                                                                                                                                                                                                                                                                                                                                                                                                                                                                                                                                                                                                                                                                                                                                                                                                                                                                                                                                                                                                                                                                                                                                                                                                                                                                                                                                                                                                                                                                                                                                                               |
| leight (in): 4 <sup>7</sup> / <sub>16</sub>                                                                                                                                                                                                                                                                                                                                                                                                                                                                                                                                                                                                                                                                                                                                                                                                                                                                                                                                                                                                                                                                                                                                                                                                                                                                                                                                                                                                                                                                                                                                                                                                                                                                                                                                                                                                                                                                                                                                                                                                                                                    |
| eiling Thickness (mm): 10 / 12.5 / 15                                                                                                                                                                                                                                                                                                                                                                                                                                                                                                                                                                                                                                                                                                                                                                                                                                                                                                                                                                                                                                                                                                                                                                                                                                                                                                                                                                                                                                                                                                                                                                                                                                                                                                                                                                                                                                                                                                                                                                                                                                                          |
| eiling Thickness (in): 3/8 or 1/2 or 9/16                                                                                                                                                                                                                                                                                                                                                                                                                                                                                                                                                                                                                                                                                                                                                                                                                                                                                                                                                                                                                                                                                                                                                                                                                                                                                                                                                                                                                                                                                                                                                                                                                                                                                                                                                                                                                                                                                                                                                                                                                                                      |
| 1in. Recessing Depth (mm): 130                                                                                                                                                                                                                                                                                                                                                                                                                                                                                                                                                                                                                                                                                                                                                                                                                                                                                                                                                                                                                                                                                                                                                                                                                                                                                                                                                                                                                                                                                                                                                                                                                                                                                                                                                                                                                                                                                                                                                                                                                                                                 |
| Iin. Recessing Depth (in): 5 1/8                                                                                                                                                                                                                                                                                                                                                                                                                                                                                                                                                                                                                                                                                                                                                                                                                                                                                                                                                                                                                                                                                                                                                                                                                                                                                                                                                                                                                                                                                                                                                                                                                                                                                                                                                                                                                                                                                                                                                                                                                                                               |
| ight Distribution: Adjustable / Downlight                                                                                                                                                                                                                                                                                                                                                                                                                                                                                                                                                                                                                                                                                                                                                                                                                                                                                                                                                                                                                                                                                                                                                                                                                                                                                                                                                                                                                                                                                                                                                                                                                                                                                                                                                                                                                                                                                                                                                                                                                                                      |
| Veight (kg): 0.47                                                                                                                                                                                                                                                                                                                                                                                                                                                                                                                                                                                                                                                                                                                                                                                                                                                                                                                                                                                                                                                                                                                                                                                                                                                                                                                                                                                                                                                                                                                                                                                                                                                                                                                                                                                                                                                                                                                                                                                                                                                                              |
| Veight (lbs): 1.04                                                                                                                                                                                                                                                                                                                                                                                                                                                                                                                                                                                                                                                                                                                                                                                                                                                                                                                                                                                                                                                                                                                                                                                                                                                                                                                                                                                                                                                                                                                                                                                                                                                                                                                                                                                                                                                                                                                                                                                                                                                                             |
| ixture Finish: SSR / BKV / CWI / CRY / HAB / UFT / ITA / RUA / FTG / MYG /                                                                                                                                                                                                                                                                                                                                                                                                                                                                                                                                                                                                                                                                                                                                                                                                                                                                                                                                                                                                                                                                                                                                                                                                                                                                                                                                                                                                                                                                                                                                                                                                                                                                                                                                                                                                                                                                                                                                                                                                                     |
| OD / PUS / FRO / FUP / KIA / POP / BLS / SPG / MEY / GOH / GUM / CHC /                                                                                                                                                                                                                                                                                                                                                                                                                                                                                                                                                                                                                                                                                                                                                                                                                                                                                                                                                                                                                                                                                                                                                                                                                                                                                                                                                                                                                                                                                                                                                                                                                                                                                                                                                                                                                                                                                                                                                                                                                         |
| OM / ABZ / JAG / OBR / MOS / ROR                                                                                                                                                                                                                                                                                                                                                                                                                                                                                                                                                                                                                                                                                                                                                                                                                                                                                                                                                                                                                                                                                                                                                                                                                                                                                                                                                                                                                                                                                                                                                                                                                                                                                                                                                                                                                                                                                                                                                                                                                                                               |
| ixture Material: Aluminum Die Cast                                                                                                                                                                                                                                                                                                                                                                                                                                                                                                                                                                                                                                                                                                                                                                                                                                                                                                                                                                                                                                                                                                                                                                                                                                                                                                                                                                                                                                                                                                                                                                                                                                                                                                                                                                                                                                                                                                                                                                                                                                                             |
| ut-out Measurements: 98mm / 3 7/8"                                                                                                                                                                                                                                                                                                                                                                                                                                                                                                                                                                                                                                                                                                                                                                                                                                                                                                                                                                                                                                                                                                                                                                                                                                                                                                                                                                                                                                                                                                                                                                                                                                                                                                                                                                                                                                                                                                                                                                                                                                                             |
| LECTRICAL                                                                                                                                                                                                                                                                                                                                                                                                                                                                                                                                                                                                                                                                                                                                                                                                                                                                                                                                                                                                                                                                                                                                                                                                                                                                                                                                                                                                                                                                                                                                                                                                                                                                                                                                                                                                                                                                                                                                                                                                                                                                                      |

#### OPTICAL

| Reflector°: 10                           |
|------------------------------------------|
| Optic°: Lens Pack - No Lens              |
| Adjustability: Rotational 355°; Tilt 30° |