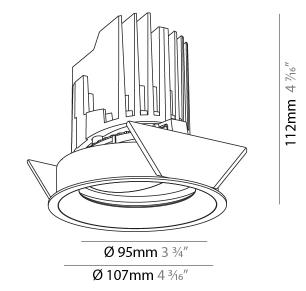

#### GENERAL s• Bid rio

| Series: Bioniq                                                                                                                                                                              |
|---------------------------------------------------------------------------------------------------------------------------------------------------------------------------------------------|
| Subseries: Bioniq Round Adjustable                                                                                                                                                          |
| Brand: Prolicht                                                                                                                                                                             |
| Division: Architectural                                                                                                                                                                     |
| Mounting Type: Recessed                                                                                                                                                                     |
| Mounting Location: Ceiling                                                                                                                                                                  |
| Subcategory: Downlight                                                                                                                                                                      |
| PHYSICAL                                                                                                                                                                                    |
| Shape: Round                                                                                                                                                                                |
| Diameter (mm): 107                                                                                                                                                                          |
| Diameter (in): $4\frac{3}{16}$                                                                                                                                                              |
| Height (mm): 112                                                                                                                                                                            |
| Height (in): 4 <sup>7</sup> / <sub>16</sub>                                                                                                                                                 |
| Ceiling Thickness (mm): 10 / 12.5 / 15                                                                                                                                                      |
| Ceiling Thickness (in): 3/8 or 1/2 or 9/16                                                                                                                                                  |
| Min. Recessing Depth (mm): 130                                                                                                                                                              |
| Min. Recessing Depth (in): 5 $\frac{1}{8}$                                                                                                                                                  |
| Light Distribution: Adjustable / Downlight                                                                                                                                                  |
| Weight (kg): 0.47                                                                                                                                                                           |
| Weight (lbs): 1.04                                                                                                                                                                          |
| Fixture Finish: SSR / BKV / CWI / CRY / HAB / UFT / ITA / RUA / FTG / MYG /<br>LOD / PUS / FRO / FUP / KIA / POP / BLS / SPG / MEY / GOH / GUM / CHC /<br>COM / ABZ / JAG / OBR / MOS / ROR |
| Fixture Material: Aluminum Die Cast                                                                                                                                                         |
| Cut-out Measurements: 98mm / 3 7/8"                                                                                                                                                         |
| ELECTRICAL                                                                                                                                                                                  |
| Lamp Type: LED (Zhaga Standard)                                                                                                                                                             |

#### GENERAL

| eries: Bioniq ubseries: Bioniq Round Adjustable trand: Prolicht vivision: Architectural Aounting Type: Recessed Aounting Location: Ceiling ubcategory: Downlight VHYSICAL whape: Round viameter (mm): 107 viameter (in): 4 $\frac{3}{16}$                                                                                                                                                                                                                                                                                                                                                                                                                                                                                                                                                                                                                                                                                                                                                                                                                                                                                                                                                                                                                                                                                                                                                                                                                                                                                                                                                                                                                                                                                                                                                                                                                                                                                                                                                                                                                                                      |
|------------------------------------------------------------------------------------------------------------------------------------------------------------------------------------------------------------------------------------------------------------------------------------------------------------------------------------------------------------------------------------------------------------------------------------------------------------------------------------------------------------------------------------------------------------------------------------------------------------------------------------------------------------------------------------------------------------------------------------------------------------------------------------------------------------------------------------------------------------------------------------------------------------------------------------------------------------------------------------------------------------------------------------------------------------------------------------------------------------------------------------------------------------------------------------------------------------------------------------------------------------------------------------------------------------------------------------------------------------------------------------------------------------------------------------------------------------------------------------------------------------------------------------------------------------------------------------------------------------------------------------------------------------------------------------------------------------------------------------------------------------------------------------------------------------------------------------------------------------------------------------------------------------------------------------------------------------------------------------------------------------------------------------------------------------------------------------------------|
| brand: Prolicht<br>bivision: Architectural<br>founting Type: Recessed<br>founting Location: Ceiling<br>ubcategory: Downlight<br><b>PHYSICAL</b><br>biameter (mm): 107<br>biameter (in): $4^{3}/_{16}$                                                                                                                                                                                                                                                                                                                                                                                                                                                                                                                                                                                                                                                                                                                                                                                                                                                                                                                                                                                                                                                                                                                                                                                                                                                                                                                                                                                                                                                                                                                                                                                                                                                                                                                                                                                                                                                                                          |
| Non-Nick Product Produ |
| Aounting Type: Recessed<br>Aounting Location: Ceiling<br>Jubcategory: Downlight<br>PHYSICAL<br>Johape: Round<br>Diameter (mm): 107<br>Diameter (in): 4 $\frac{3}{2}_{16}$                                                                                                                                                                                                                                                                                                                                                                                                                                                                                                                                                                                                                                                                                                                                                                                                                                                                                                                                                                                                                                                                                                                                                                                                                                                                                                                                                                                                                                                                                                                                                                                                                                                                                                                                                                                                                                                                                                                      |
| Hounting Location: Ceiling         ubcategory: Downlight         PHYSICAL         whape: Round         viameter (mm): 107         viameter (in): 4 $\frac{2}{16}$                                                                                                                                                                                                                                                                                                                                                                                                                                                                                                                                                                                                                                                                                                                                                                                                                                                                                                                                                                                                                                                                                                                                                                                                                                                                                                                                                                                                                                                                                                                                                                                                                                                                                                                                                                                                                                                                                                                              |
| ubcategory: Downlight         PHYSICAL         shape: Round         viameter (mm): 107         viameter (in): $4^{3}/_{16}$                                                                                                                                                                                                                                                                                                                                                                                                                                                                                                                                                                                                                                                                                                                                                                                                                                                                                                                                                                                                                                                                                                                                                                                                                                                                                                                                                                                                                                                                                                                                                                                                                                                                                                                                                                                                                                                                                                                                                                    |
| <b>HYSICAL</b> shape: Round         viameter (mm): 107         viameter (in): $4^{\frac{3}{2}}_{16}$                                                                                                                                                                                                                                                                                                                                                                                                                                                                                                                                                                                                                                                                                                                                                                                                                                                                                                                                                                                                                                                                                                                                                                                                                                                                                                                                                                                                                                                                                                                                                                                                                                                                                                                                                                                                                                                                                                                                                                                           |
| hape: Round<br>Diameter (mm): 107<br>Diameter (in): $4\frac{2}{1_{16}}$                                                                                                                                                                                                                                                                                                                                                                                                                                                                                                                                                                                                                                                                                                                                                                                                                                                                                                                                                                                                                                                                                                                                                                                                                                                                                                                                                                                                                                                                                                                                                                                                                                                                                                                                                                                                                                                                                                                                                                                                                        |
| piameter (mm): 107<br>Diameter (in): $4^{3}$ / <sub>16</sub>                                                                                                                                                                                                                                                                                                                                                                                                                                                                                                                                                                                                                                                                                                                                                                                                                                                                                                                                                                                                                                                                                                                                                                                                                                                                                                                                                                                                                                                                                                                                                                                                                                                                                                                                                                                                                                                                                                                                                                                                                                   |
| biameter (in): 4 <sup>3</sup> / <sub>16</sub>                                                                                                                                                                                                                                                                                                                                                                                                                                                                                                                                                                                                                                                                                                                                                                                                                                                                                                                                                                                                                                                                                                                                                                                                                                                                                                                                                                                                                                                                                                                                                                                                                                                                                                                                                                                                                                                                                                                                                                                                                                                  |
|                                                                                                                                                                                                                                                                                                                                                                                                                                                                                                                                                                                                                                                                                                                                                                                                                                                                                                                                                                                                                                                                                                                                                                                                                                                                                                                                                                                                                                                                                                                                                                                                                                                                                                                                                                                                                                                                                                                                                                                                                                                                                                |
| laight (mana), 112                                                                                                                                                                                                                                                                                                                                                                                                                                                                                                                                                                                                                                                                                                                                                                                                                                                                                                                                                                                                                                                                                                                                                                                                                                                                                                                                                                                                                                                                                                                                                                                                                                                                                                                                                                                                                                                                                                                                                                                                                                                                             |
| leight (mm): 112                                                                                                                                                                                                                                                                                                                                                                                                                                                                                                                                                                                                                                                                                                                                                                                                                                                                                                                                                                                                                                                                                                                                                                                                                                                                                                                                                                                                                                                                                                                                                                                                                                                                                                                                                                                                                                                                                                                                                                                                                                                                               |
| leight (in): 4 <sup>7</sup> / <sub>16</sub>                                                                                                                                                                                                                                                                                                                                                                                                                                                                                                                                                                                                                                                                                                                                                                                                                                                                                                                                                                                                                                                                                                                                                                                                                                                                                                                                                                                                                                                                                                                                                                                                                                                                                                                                                                                                                                                                                                                                                                                                                                                    |
| eiling Thickness (mm): 10 / 12.5 / 15                                                                                                                                                                                                                                                                                                                                                                                                                                                                                                                                                                                                                                                                                                                                                                                                                                                                                                                                                                                                                                                                                                                                                                                                                                                                                                                                                                                                                                                                                                                                                                                                                                                                                                                                                                                                                                                                                                                                                                                                                                                          |
| eiling Thickness (in): 3/8 or 1/2 or 9/16                                                                                                                                                                                                                                                                                                                                                                                                                                                                                                                                                                                                                                                                                                                                                                                                                                                                                                                                                                                                                                                                                                                                                                                                                                                                                                                                                                                                                                                                                                                                                                                                                                                                                                                                                                                                                                                                                                                                                                                                                                                      |
| 1in. Recessing Depth (mm): 130                                                                                                                                                                                                                                                                                                                                                                                                                                                                                                                                                                                                                                                                                                                                                                                                                                                                                                                                                                                                                                                                                                                                                                                                                                                                                                                                                                                                                                                                                                                                                                                                                                                                                                                                                                                                                                                                                                                                                                                                                                                                 |
| Iin. Recessing Depth (in): 5 1/8                                                                                                                                                                                                                                                                                                                                                                                                                                                                                                                                                                                                                                                                                                                                                                                                                                                                                                                                                                                                                                                                                                                                                                                                                                                                                                                                                                                                                                                                                                                                                                                                                                                                                                                                                                                                                                                                                                                                                                                                                                                               |
| ight Distribution: Adjustable / Downlight                                                                                                                                                                                                                                                                                                                                                                                                                                                                                                                                                                                                                                                                                                                                                                                                                                                                                                                                                                                                                                                                                                                                                                                                                                                                                                                                                                                                                                                                                                                                                                                                                                                                                                                                                                                                                                                                                                                                                                                                                                                      |
| Veight (kg): 0.47                                                                                                                                                                                                                                                                                                                                                                                                                                                                                                                                                                                                                                                                                                                                                                                                                                                                                                                                                                                                                                                                                                                                                                                                                                                                                                                                                                                                                                                                                                                                                                                                                                                                                                                                                                                                                                                                                                                                                                                                                                                                              |
| Veight (lbs): 1.04                                                                                                                                                                                                                                                                                                                                                                                                                                                                                                                                                                                                                                                                                                                                                                                                                                                                                                                                                                                                                                                                                                                                                                                                                                                                                                                                                                                                                                                                                                                                                                                                                                                                                                                                                                                                                                                                                                                                                                                                                                                                             |
| ixture Finish: SSR / BKV / CWI / CRY / HAB / UFT / ITA / RUA / FTG / MYG /                                                                                                                                                                                                                                                                                                                                                                                                                                                                                                                                                                                                                                                                                                                                                                                                                                                                                                                                                                                                                                                                                                                                                                                                                                                                                                                                                                                                                                                                                                                                                                                                                                                                                                                                                                                                                                                                                                                                                                                                                     |
| OD / PUS / FRO / FUP / KIA / POP / BLS / SPG / MEY / GOH / GUM / CHC /                                                                                                                                                                                                                                                                                                                                                                                                                                                                                                                                                                                                                                                                                                                                                                                                                                                                                                                                                                                                                                                                                                                                                                                                                                                                                                                                                                                                                                                                                                                                                                                                                                                                                                                                                                                                                                                                                                                                                                                                                         |
| OM / ABZ / JAG / OBR / MOS / ROR                                                                                                                                                                                                                                                                                                                                                                                                                                                                                                                                                                                                                                                                                                                                                                                                                                                                                                                                                                                                                                                                                                                                                                                                                                                                                                                                                                                                                                                                                                                                                                                                                                                                                                                                                                                                                                                                                                                                                                                                                                                               |
| ixture Material: Aluminum Die Cast                                                                                                                                                                                                                                                                                                                                                                                                                                                                                                                                                                                                                                                                                                                                                                                                                                                                                                                                                                                                                                                                                                                                                                                                                                                                                                                                                                                                                                                                                                                                                                                                                                                                                                                                                                                                                                                                                                                                                                                                                                                             |
| ut-out Measurements: 98mm / 3 7/8"                                                                                                                                                                                                                                                                                                                                                                                                                                                                                                                                                                                                                                                                                                                                                                                                                                                                                                                                                                                                                                                                                                                                                                                                                                                                                                                                                                                                                                                                                                                                                                                                                                                                                                                                                                                                                                                                                                                                                                                                                                                             |
| LECTRICAL                                                                                                                                                                                                                                                                                                                                                                                                                                                                                                                                                                                                                                                                                                                                                                                                                                                                                                                                                                                                                                                                                                                                                                                                                                                                                                                                                                                                                                                                                                                                                                                                                                                                                                                                                                                                                                                                                                                                                                                                                                                                                      |