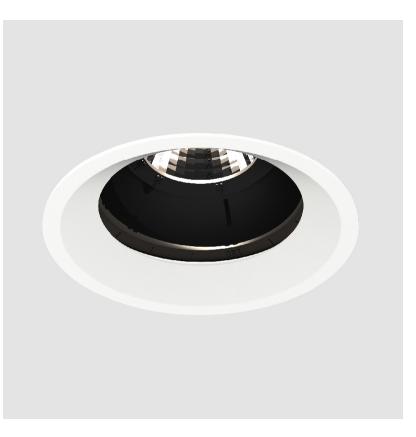

## **BIONIQ ROUND ADJUSTABLE RECESSED**

#### GENERAL s• Bid rio

| Series: Bioniq                                                                                                                                                                              |
|---------------------------------------------------------------------------------------------------------------------------------------------------------------------------------------------|
| Subseries: Bioniq Round Adjustable                                                                                                                                                          |
| Brand: Prolicht                                                                                                                                                                             |
| Division: Architectural                                                                                                                                                                     |
| Mounting Type: Recessed                                                                                                                                                                     |
| Mounting Location: Ceiling                                                                                                                                                                  |
| Subcategory: Downlight                                                                                                                                                                      |
| PHYSICAL                                                                                                                                                                                    |
| Shape: Round                                                                                                                                                                                |
| Diameter (mm): 107                                                                                                                                                                          |
| Diameter (in): $4\frac{3}{16}$                                                                                                                                                              |
| Height (mm): 112                                                                                                                                                                            |
| Height (in): 4 <sup>7</sup> / <sub>16</sub>                                                                                                                                                 |
| Ceiling Thickness (mm): 10 / 12.5 / 15                                                                                                                                                      |
| Ceiling Thickness (in): 3/8 or 1/2 or 9/16                                                                                                                                                  |
| Min. Recessing Depth (mm): 130                                                                                                                                                              |
| Min. Recessing Depth (in): 5 $\frac{1}{8}$                                                                                                                                                  |
| Light Distribution: Adjustable / Downlight                                                                                                                                                  |
| Weight (kg): 0.47                                                                                                                                                                           |
| Weight (lbs): 1.04                                                                                                                                                                          |
| Fixture Finish: SSR / BKV / CWI / CRY / HAB / UFT / ITA / RUA / FTG / MYG /<br>LOD / PUS / FRO / FUP / KIA / POP / BLS / SPG / MEY / GOH / GUM / CHC /<br>COM / ABZ / JAG / OBR / MOS / ROR |
| Fixture Material: Aluminum Die Cast                                                                                                                                                         |
| Cut-out Measurements: 98mm / 3 7/8"                                                                                                                                                         |
| ELECTRICAL                                                                                                                                                                                  |
| Lamp Type: LED (Zhaga Standard)                                                                                                                                                             |