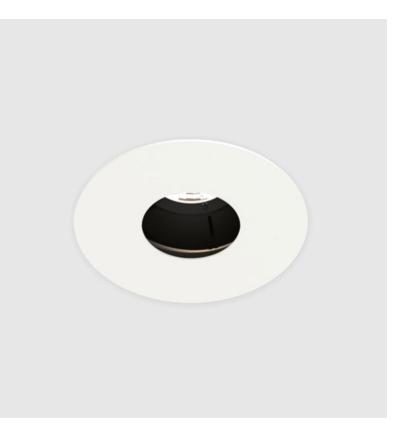

## **BIONIQ ROUND ADJUSTABLE RECESSED**

#### GENERAL s• Bid rio

| Series: Bioniq                                                                                                                                                                              |
|---------------------------------------------------------------------------------------------------------------------------------------------------------------------------------------------|
| Subseries: Bioniq Round Adjustable                                                                                                                                                          |
| Brand: Prolicht                                                                                                                                                                             |
| Division: Architectural                                                                                                                                                                     |
| Mounting Type: Recessed                                                                                                                                                                     |
| Mounting Location: Ceiling                                                                                                                                                                  |
| Subcategory: Downlight                                                                                                                                                                      |
| PHYSICAL                                                                                                                                                                                    |
| Shape: Round                                                                                                                                                                                |
| Diameter (mm): 107                                                                                                                                                                          |
| Diameter (in): $4\frac{3}{16}$                                                                                                                                                              |
| Height (mm): 112                                                                                                                                                                            |
| Height (in): 4 <sup>7</sup> / <sub>16</sub>                                                                                                                                                 |
| Ceiling Thickness (mm): 10 / 12.5 / 15                                                                                                                                                      |
| Ceiling Thickness (in): 3/8 or 1/2 or 9/16                                                                                                                                                  |
| Min. Recessing Depth (mm): 130                                                                                                                                                              |
| Min. Recessing Depth (in): 5 $\frac{1}{8}$                                                                                                                                                  |
| Light Distribution: Adjustable / Downlight                                                                                                                                                  |
| Weight (kg): 0.47                                                                                                                                                                           |
| Weight (lbs): 1.04                                                                                                                                                                          |
| Fixture Finish: SSR / BKV / CWI / CRY / HAB / UFT / ITA / RUA / FTG / MYG /<br>LOD / PUS / FRO / FUP / KIA / POP / BLS / SPG / MEY / GOH / GUM / CHC /<br>COM / ABZ / JAG / OBR / MOS / ROR |
| Fixture Material: Aluminum Die Cast                                                                                                                                                         |
| Cut-out Measurements: 98mm / 3 7/8"                                                                                                                                                         |
| ELECTRICAL                                                                                                                                                                                  |
| Lamp Type: LED (Zhaga Standard)                                                                                                                                                             |